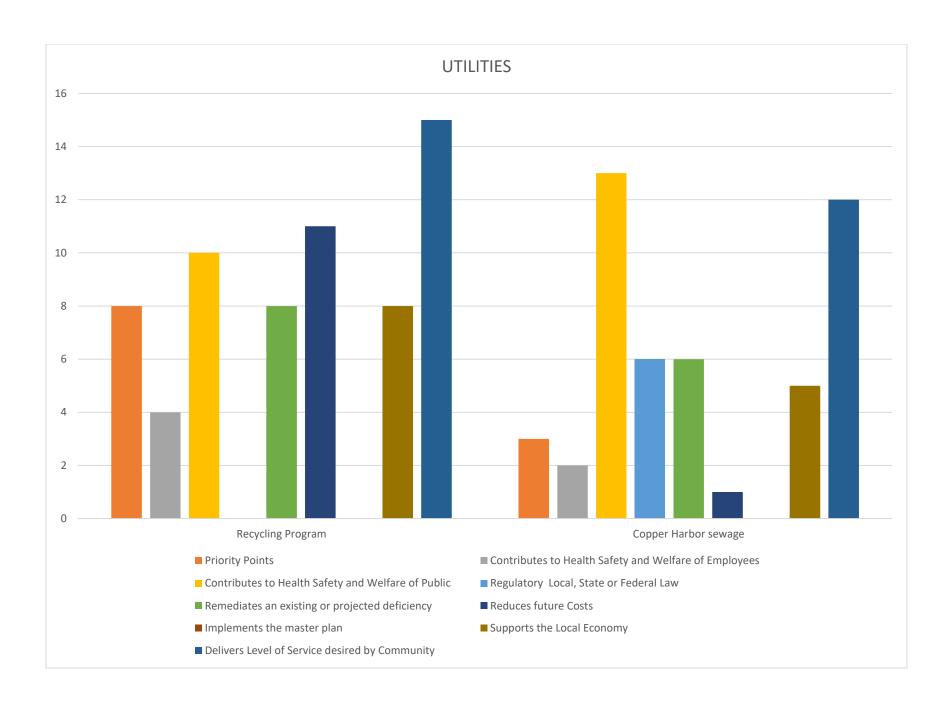

#### **Sanitary Sewer System**

Individual Townships within the county own and operate their own sanitary sewer systems. Scheduled improvements and upgrades can be found in the CIP for the Township.

#### **Storm Sewer and Ditch Network**

Ahmeek Village has a non-functioning ditch network. The Community continues to seek funding opportunities for brushing of and repairs to the existing system installed through a FEMA mitigation grant in the 1980's.

#### **Water Distribution System**

There are many water distribution systems throughout the County. Communities of Eagle River, Eagle Harbor, Copper Harbor and Gay all have municipal owned systems. Each system has its own challenges from lines needing to be replaced to increased storage. The scheduled improvements and upgrades can be found in the CIP for the Township.