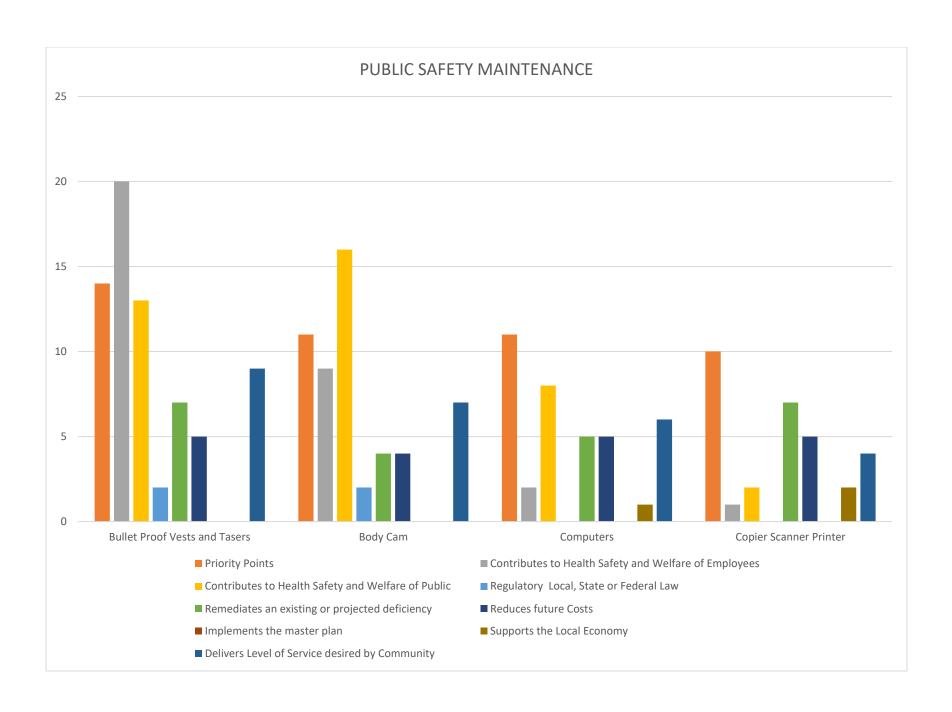

#### 2023

**Bullet Proof Vests/Body Cam**- The Sheriff Department has been active in pursuing grants to supply Keweenaw County officers with bullet proof vests and non-lethal personal protection equipment. These are competitive grants that are awarded on an annual basis. \$8,000

Office Chairs- The Sheriff Department will be replacing the six office chairs with aerodynamically correct chairs through a grant. If the grant is not approved, they will be purchased through the County's General Fund over the next two years. Cost est. \$5,000 Computer- The Sheriff Department will also be replacing two computers recommended for replacement by the IT company Compudyne. These will be purchased through the County's General Fund. Cost est. \$10,000

#### 2024

**Off Road Rescue –** An Equipment facility and improved access to back country for emergency recovery personnel and equipment. Staged Capital Improvement Program.

**Copier**- The Sheriff Department will also be replacing their current copy machine with a combination copy/printer/fax machine eliminating the need to purchase individual devices. This will be purchased out of the General Fund. Cost est. \$5,000

**Computer**- The Sheriff Department will also be replacing two computers recommended for replacement by the IT company Compudyne. These will be purchased through the County's General Fund. Cost est. \$10,000