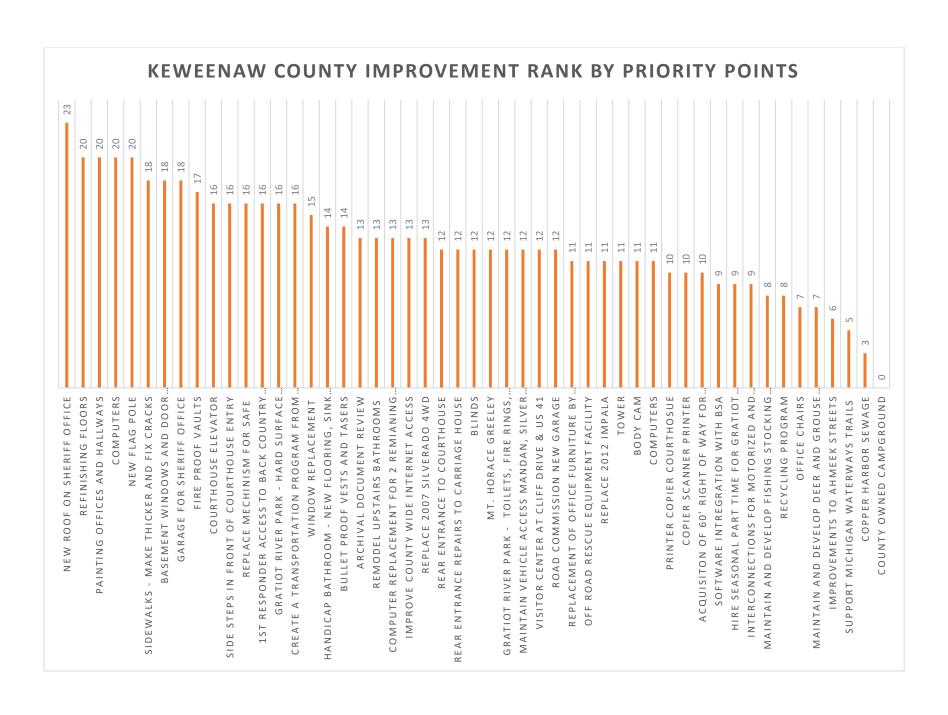

Once the proposed improvements have been identified, a project application is completed and scored based on needs criteria. Next, they are prioritized and a funding source is recommended, the plan is presented to the County Board for final evaluation and approval.