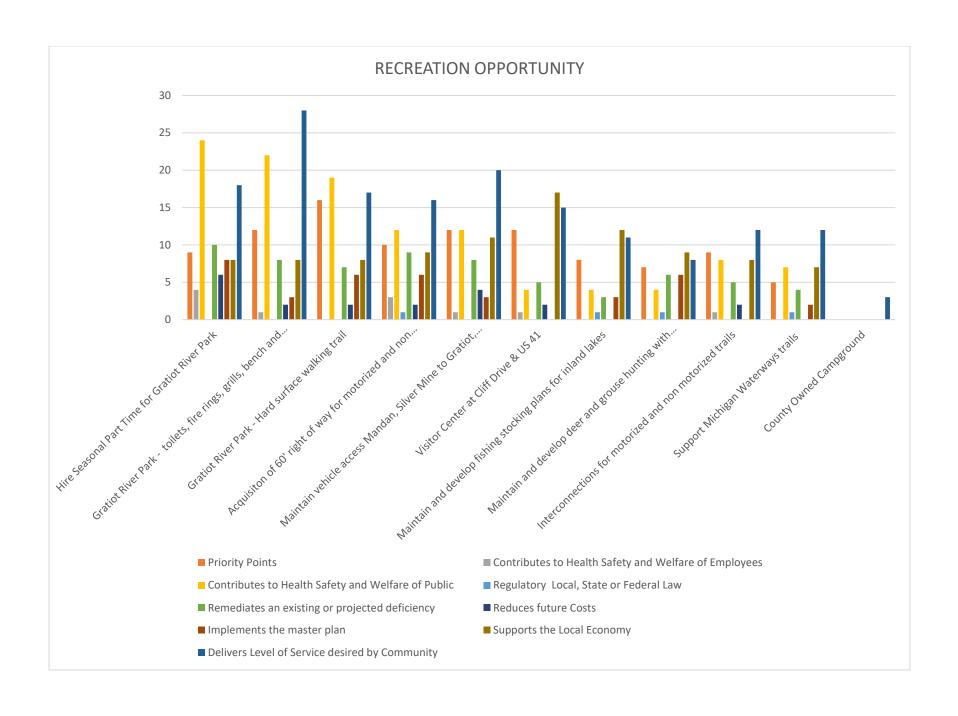

#### Recreation

Keweenaw County, as the recreation capital of Michigan has abundant natural undeveloped scenic land with wildlife, pristine rivers, streams, and waterfalls, with the Keweenaw Peninsula surrounded by beautiful Lake Superior. It is a nature lover's paradise. The County Parks are utilized by residents and visitors alike. Keweenaw County continues to maintain, develop and improve the parks and trails for all to enjoy.

#### 2019

**Gratiot River Park** - Upgrades to ADA Access of the day use of the park including installing toilet facilities, adding BBQ grills, replacement of picnic tables and new fire rings. Funding through a Michigan DNR Passport Recreation Grant Program. Cost est. \$65,000

#### 2019-2020

**Motorized and Non-Motorized Park Connections**- As part of Keweenaw County's continued commitment to walkability and non-motorized transportation a county wide 60' easement from the south county line to the tip of the peninsula is currently being planned. Acquisition of this easement is being made in conjunction with the State of Michigan DNR for combined use.

#### 2021-2022

**Mouth of the Tobacco** - In Sherman Township where the Tobacco River converges on Lake Superior, the views are spectacular. Improvements to the day use of the park requires upgrading the toilet facilities, adding BBQ grills, replacement of picnic tables and adding fire rings. These upgrades will be paid for by a matching grant with the State of Michigan Passport Program.

#### 2022 - 2023

**Gratiot River Park** – Create hard surface walking trails to interconnect existing trails for ADA mobility.