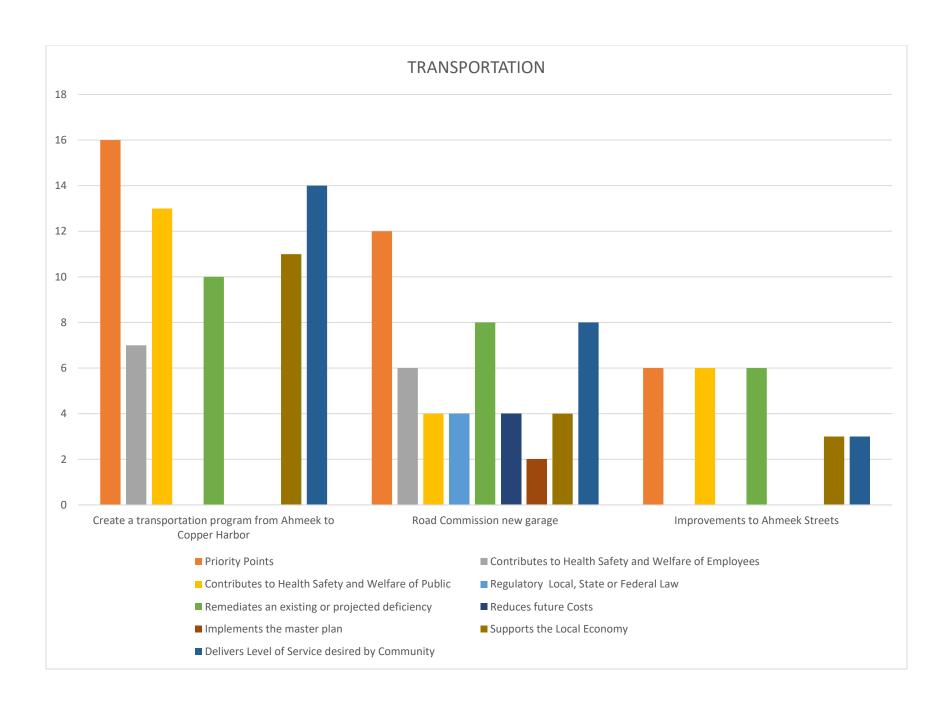

The short list includes:

Improvements to local streets
Green Energy
Transportation system from Ahmeek to Copper Harbor
Increase housing units for seasonal workers
Transfer Station
Sanitary Land Fill
Conference room and kitchen addition to the Courthouse
Support hunting and fishing recreation areas
Support natural trails on water and in wilderness

# New Office and Service Facility March 2019

After reviewing the deteriorating condition of the existing 1916 Road Commission facility, the Board of Keweenaw County Road Commissioners hired UPEA Engineers & Architects, Inc. to do a complete building evaluation, including structural integrity, heating and cooling systems, electrical systems, communications, etc. The on-site evaluation was completed in October 2016, 100 years after the structure was built for the Mohawk Mining Company for use as a machine shop. The Road Commission has occupied the building since 1949.

The report provided cost estimates for the required repairs to the existing building to stabilize the structure, reinforce the shop/garage floor to provide needed support, upgrade the electrical, plumbing, mechanical systems, and bring the building up to code and ADA compliance. The estimated cost to complete this work is \$1,800,000.

A new building was also considered, which would provide new office space and vehicle/equipment service area. The proposed structure would be very similar to the new Houghton County Road Commission facility in Ripley. The estimated cost would be \$1,100,000. The existing structure would be stabilized for approximately \$400,000 and would be kept for vehicle/equipment parking. The total cost for this option would be \$1,500,000.