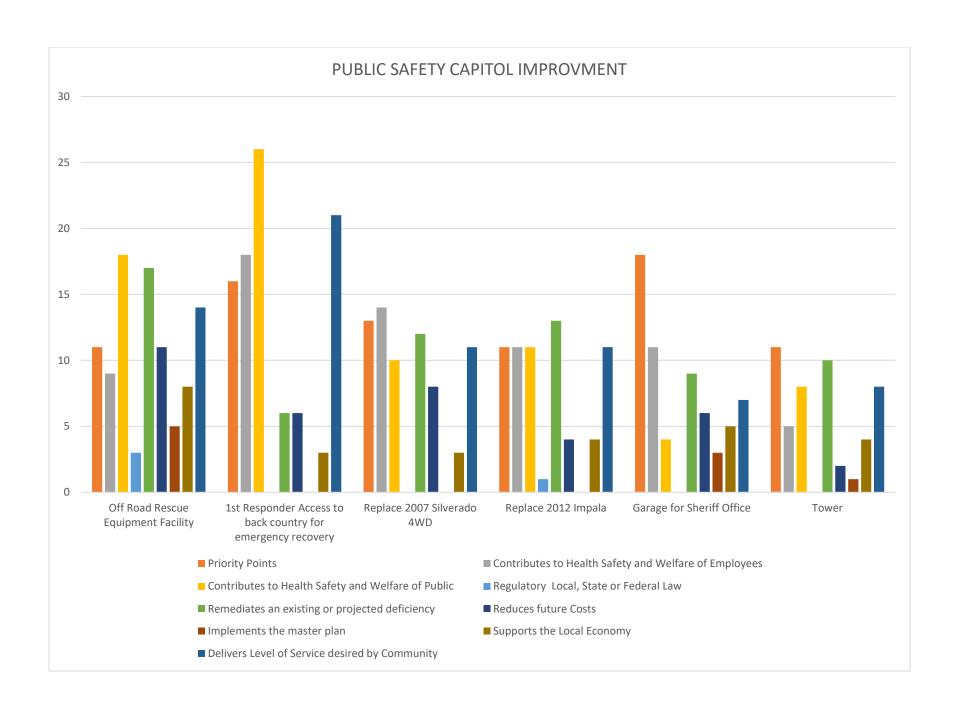

#### **Public Safety**

Purchases pertaining to Public Safety include equipment and vehicle purchases as well as upgrades to the Sheriff Office. All fire and EMS services are provided through alternate means and Keweenaw County is not responsible for any capital purchases pertain the provision of these services.

#### 2019 - 2020

**Vehicle**- Per our current vehicle schedule, as it pertains to our patrol vehicles, we will be replacing a 2012 Impala in 2019 Rural Development will pay a portion of the acquisition. Cost est. \$20,000

**Vehicle**- Per our current vehicle schedule, as it pertains to our patrol vehicles, we will be replacing the 2007 Chevrolet Silverado four-wheel drive in 2021 Stonegarden Grant will assist with this purchase. Additional funds will come from the drug forfeiture reserve and General Fund. Cost est. \$35,000

#### 2021 - 2022

**Tasers**- The Sheriff Department will also be replacing the tasers if another ES Grant becomes available, otherwise they will be purchased out of the General Fund. Cost est. \$8,000

**Replacement Water Craft –** A replacement boat for patrol and rescue has been requested through the Stonegarden Grant. Estimate cost \$100,000.

#### 2024

**Off Road Rescue –** An Equipment facility and improved access to back country for emergency recovery personnel and equipment. Staged Capital Improvement Program.

**Copier**- The Sheriff Department will also be replacing their current copy machine with a combination copy/printer/fax machine eliminating the need to purchase individual devices. This will be purchased out of the General Fund. Cost est. \$5,000