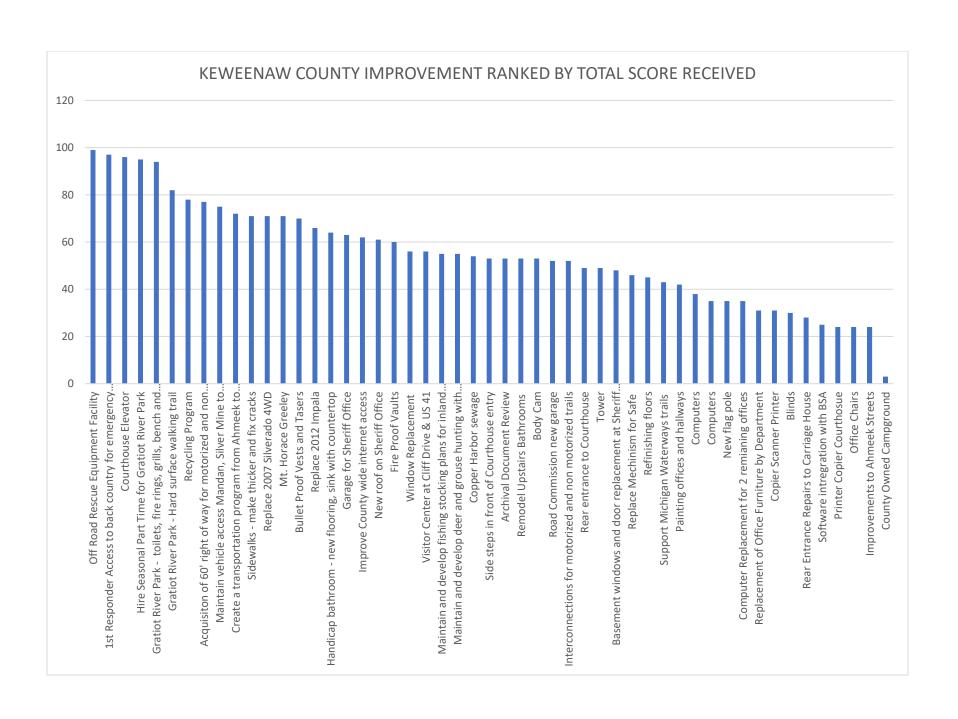

Once the proposed improvements have been identified, a project application is completed and scored based on needs criteria. Next, they are prioritized and a funding source is recommended, the plan is presented to the County Board for final evaluation and approval.