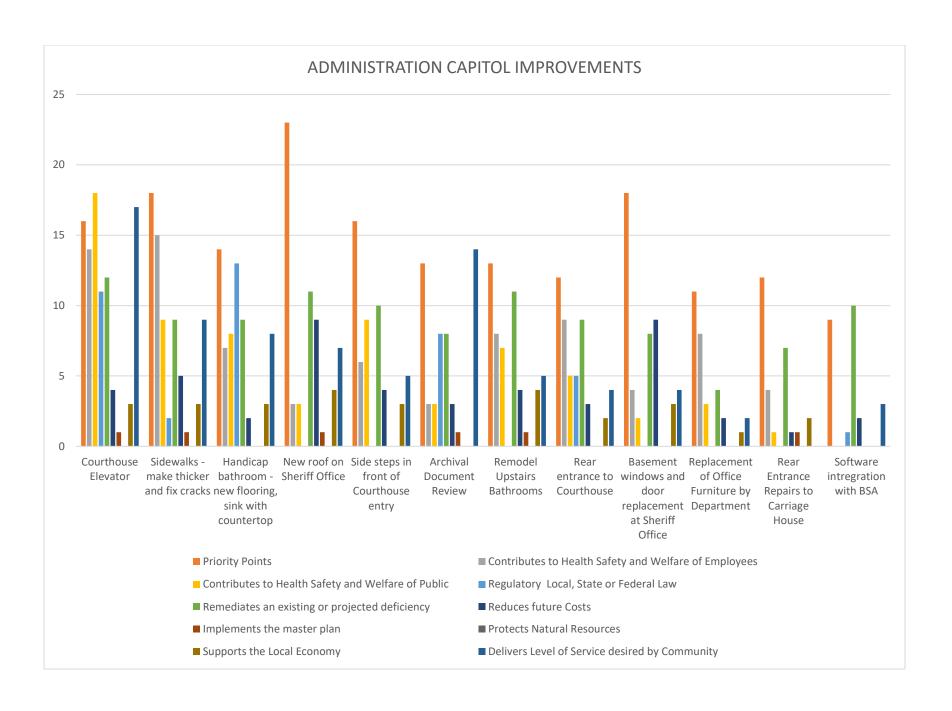

#### Administration

The County's Administrative departments include the office of the County Clerk, Treasurer, Equalization, Probate Court, Prosecutors Office, Sheriff Department and the County's Boards and Commissions. This category also includes general inter-departmental needs such as shared printers, copiers, and other office equipment.

#### 2019

**Computers-** The need for two computers for office staff is the only anticipated item for the 2019 budget year. The County has two computers recommended for replacement by the IT company Compudyne. The \$10,000 will be paid with the County's General Fund.

#### 2020

**Office Equipment**- Per our current replacement schedule, the printer/copier will be replaced. Lease purchase options will be determined as we get closer. Office chairs may also need to be replaced. \$14,000 from General Fund.

**Vault Improvements** – Vaults should be improved to provide adequate Continuity of Government. Key lock mechanism installed for the Treasurers vault and water proofing installed in all vaults. Cost unknown.

#### 2020 - 2021

**Software Integration** – Many departments currently operate the BSA software, Treasurers, Construction Codes and Equalization. It is desired that we integrate BSA more with the Clerk's Office, Cash Receipting, Accounts Payable, and GL/Budgeting. Cost est. \$18,000.

#### 2022 - 2024

**Maintenance** – Hallways/Offices should be painted, and floors refinished. Windows should be replaced as necessary as well as window coverings replaced.

#### **Building and Grounds**

Structural upgrades or improvement to the County buildings and its surrounding parcel are included under building and grounds.

#### 2019

**Tower** – The Tower at the Sheriff Office must be replaced as it was red tagged this year. The project was bid and came in under projections. Cost \$55,000.

**Electrical Upgrades** – The Courthouse and Sheriff Office wiring will be replaced, and the electrical service upgraded at both locations. A new utility pole will also be installed. Cost \$55.000.

#### 2019 - 2022

**Garage with additional storage** The Sheriff Office lacks adequate garage space and the Courthouse needs additional storage for records. Funding will be through the extra voted millage for buildings and grounds. Cost est. \$100,000

Replace basement entry and windows at Sheriff Office. Cost Est \$20,000

#### 2022 - 2024

#### **Courthouse Elevator**

Current compliance with ADA is through video conferencing. Funding will be through the extra voted millage for buildings and grounds. Cost TBD

#### 2025 - 2026

**New Roof for Office of the Sheriff** The building will require a new roof. Funding will be through the extra voted millage for buildings and grounds. Cost est. \$65,000