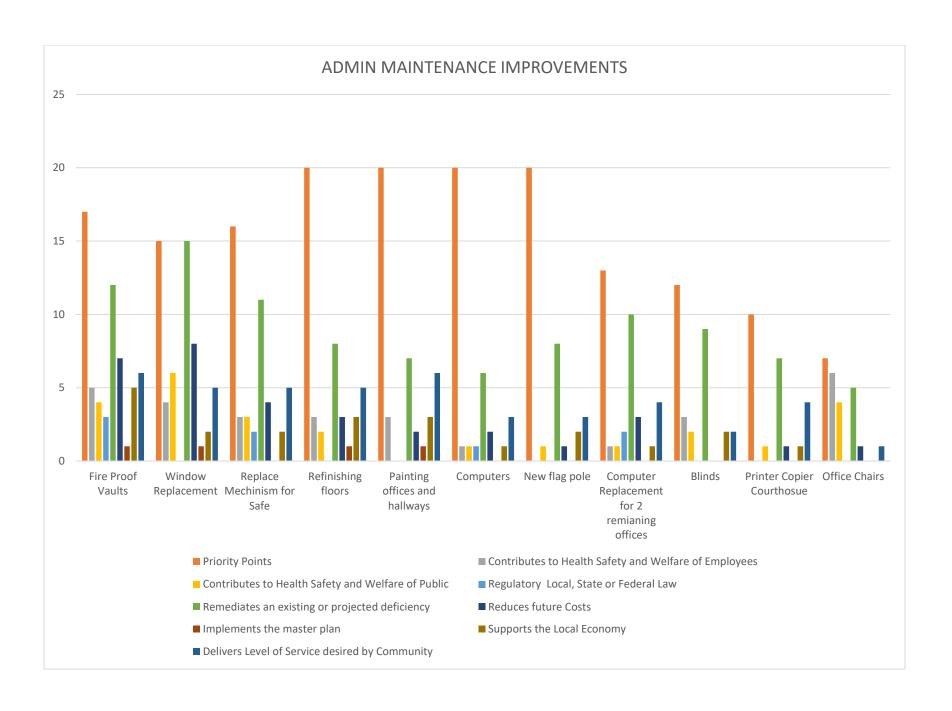

#### Administration

The County's Administrative departments include the office of the County Clerk, Treasurer, Equalization, Probate Court, Prosecutors Office, Sheriff Department and the County's Boards and Commissions. This category also includes general inter-departmental needs such as shared printers, copiers, and other office equipment.

#### 2019

**Computers-** The need for two computers for office staff is the only anticipated item for the 2019 budget year. The County has two computers recommended for replacement by the IT company Compudyne. The \$10,000 will be paid with the County's General Fund.

#### 2020

**Office Equipment**- Per our current replacement schedule, the printer/copier will be replaced. Lease purchase options will be determined as we get closer. Office chairs may also need to be replaced. \$14,000 from General Fund.

**Vault Improvements** – Vaults should be improved to provide adequate Continuity of Government. Key lock mechanism installed for the Treasurers vault and water proofing installed in all vaults. Cost unknown.

#### 2020 - 2021

**Software Integration** – Many departments currently operate the BSA software, Treasurers, Construction Codes and Equalization. It is desired that we integrate BSA more with the Clerk's Office, Cash Receipting, Accounts Payable, and GL/Budgeting. Cost est. \$18,000.

#### 2022 - 2024

**Maintenance** – Hallways/Offices should be painted, and floors refinished. Windows should be replaced as necessary as well as window coverings replaced.